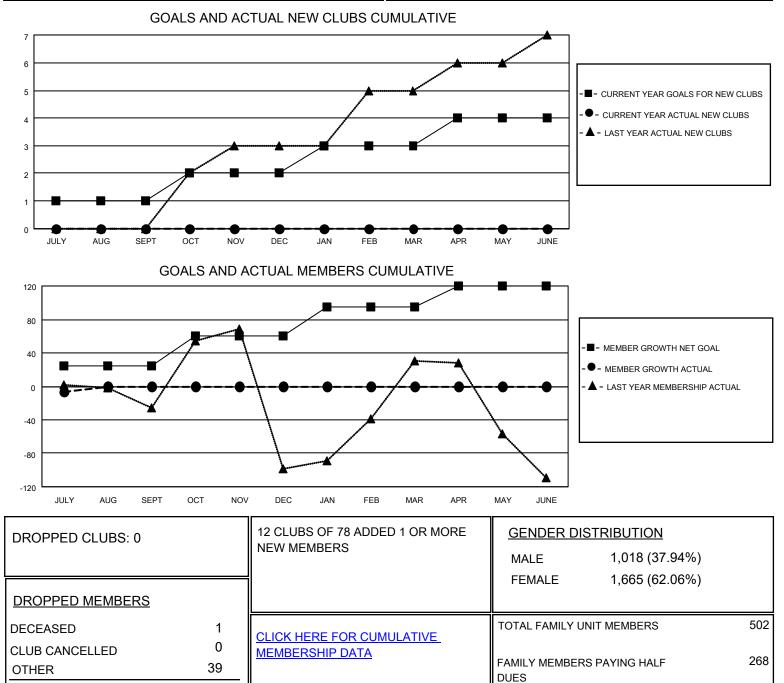

## LOCATION INDONESIA

District 307B2

Results as of: 7/31/2020

| Clubs                 |               |           |               | Members               |                        |                         |                                                    |
|-----------------------|---------------|-----------|---------------|-----------------------|------------------------|-------------------------|----------------------------------------------------|
| RESULTS FOR 2020-2021 |               |           |               | RESULTS FOR 2020-2021 |                        |                         |                                                    |
| QUARTER               | NEW CLUB GOAL | NEW CLUBS | DROPPED CLUBS | QUARTER               | BER GROWTH NET<br>GOAL | MEMBER GROWTH<br>ACTUAL | DROPPED<br>MEMBERS ACTUAL<br>(including transfers) |
| JULY/AUG/SEPT         | 1             | 0         | 0             | JULY/AUG/SEPT         | 25                     | 39                      | 41                                                 |
| OCT/NOV/DEC           | 1             | 0         | 0             | OCT/NOV/DEC           | 35                     | 0                       | 0                                                  |
| JAN/FEB/MAR           | 1             | 0         | 0             | JAN/FEB/MAR           | 35                     | 0                       | 0                                                  |
| APR/MAY/JUNE          | 1             | 0         | 0             | APR/MAY/JUNE          | 25                     | 0                       | 0                                                  |